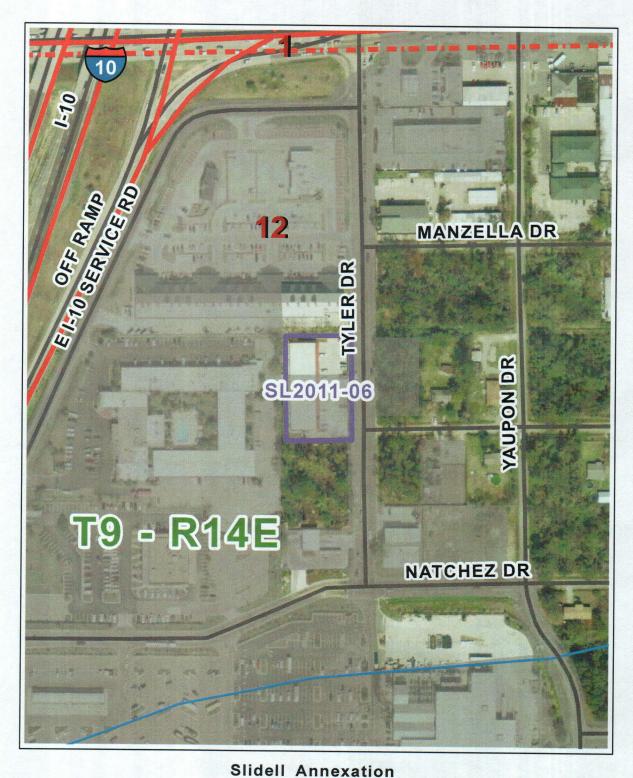

WHEREAS, the CITY OF SLIDELL is contemplating annexation of .826 ACRE of land more or less, owned by Tyler Square, LLC; Glenn J. Landry, Manager, and located at LOT 1-B, SQUARE 1, ROBBERT PARK SUBDIVISION, ANNEX #2, SECTION 12, TOWNSHIP 9 SOUTH, RANGE 14 EAST, COMPRISING 0.826 ACRE WITH A MUNICIPAL ADDRESS OF 58465 TYLER DRIVE, SLIDELL, ST TAMMANY PARISH, LOUISIANA. (Ward 8) (District 13) (see attachments for complete description); and

City of Slidell, submitted this annexation request on 8/19/2011 1:47:11 PM. The parish reference number is SL2011-06.

|     | A 100 To 100 |
|-----|--------------|
|     | All Maries   |
|     |              |
| ŧ   |              |
| - [ | 48 - L       |
| - } |              |
| 1   | <b>474</b>   |
| 1   | 40.00        |
|     |              |